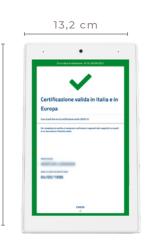

#### FAST AND EFFICIENT

It speeds up the flow of people with automatic control and validation of the Covid Certificate, avoiding the formation of crowds. Avoids direct contact with the customer/user.

The user can read the QR CODE directly from the screen of his smartphone or by printing it on paper.

# Technical specifications

| Operating System    | Android 8                                |
|---------------------|------------------------------------------|
| Processor           | Quad core cortex A17                     |
| Memory              | 2 GB RAM                                 |
| Display             | 8" Touch Screen<br>Resolution 1200 x 800 |
| Camera              | 5.0M autofocus                           |
| Connection          | Ethernet, WiFi, Bluetooth                |
| Installation Method | Desk, Floor lamp                         |
| Device Size         | 13,2 x 21,18 cm                          |
| Power Supply        | 12V/1.5A                                 |
| Relay Output        | 1 or 2 channels timed relay output       |

21,18 cm

1,15 cm

All specifications are subject to change without notice or liability to previous purchasers; the information and specifications published herein are current as of the date of publication of this document. EcosAgile reserves the right to change or modify specifications without prior notice. The latest product specification is available by contacting. info@ecosagile.com 800 66 98 55