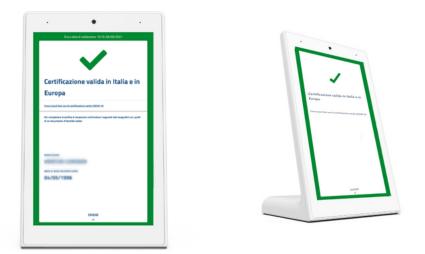

### Automatic Covid Certificate Validation

European Covid Certificate QR Code reader device with modern and elegant design, ideal for receptions and lobbies in offices, hotels, restaurants, gyms, cinemas and museums. It allows automatic control of multiple passages without any data storage.

#### FAST AND EFFICIENT

It speeds up the flow of people with automatic control and validation of the Covid Certificate, avoiding the formation of crowds. Avoids direct contact with the customer/user.

The user can read the QR CODE directly from the screen of his smartphone or by printing it on paper.

#### UPDATES INCLUDED GUARANTEED

It also includes in the purchase cost software updates for technical and/or regulatory changes or new official publications.

Fully compliant with the General Data Protection Regulation GDPR: no data storage or transmission; display of only the data required in compliance with the regulations.