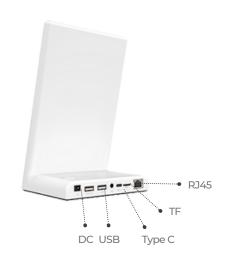

Equipped with an advanced 5 MP optical camera with software recognition autofocus; it can be placed on a floor/desk and is available on request with its own support stand. It is designed for indoor use only and it can have, on request, a relay output for light control and opening/locking of doors and turnstiles.

# Technical specifications

| Operating System    | Android 8                                |
|---------------------|------------------------------------------|
| Processor           | Quad core cortex A17                     |
| Memory              | 2 GB RAM                                 |
| Display             | 8" Touch Screen<br>Resolution 1200 x 800 |
| Camera              | 5.0M autofocus                           |
| Connection          | Ethernet, WiFi, Bluetooth                |
| Installation Method | Desk, Floor lamp                         |
| Device Size         | 13,2 x 21,18 cm                          |
| Power Supply        | 12V/1.5A                                 |
| Relay Output        | 1 or 2 channels timed relay output       |