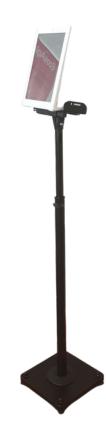

Equipped with an advanced 5 MP optical camera with software recognition autofocus; it can be placed on a floor/desk and is available on request with its own support stand. It is designed for indoor use only and it can have, on request, a relay output for light control and opening/locking of doors and turnstiles.

# Technical specifications

| Operating System    | Android 8                                |
|---------------------|------------------------------------------|
| Processor           | Quad core cortex A17                     |
| Memory              | 2 GB RAM                                 |
| Display             | 8" Touch Screen<br>Resolution 1200 x 800 |
| Camera              | 5.0M autofocus                           |
| Connection          | Ethernet, WiFi, Bluetooth                |
| Installation Method | Desk, Floor lamp                         |
| Device Size         | 13,2 x 21,18 cm                          |
| Power Supply        | 12V/1.5A                                 |
| Relay Output        | 1 or 2 channels timed relay output       |